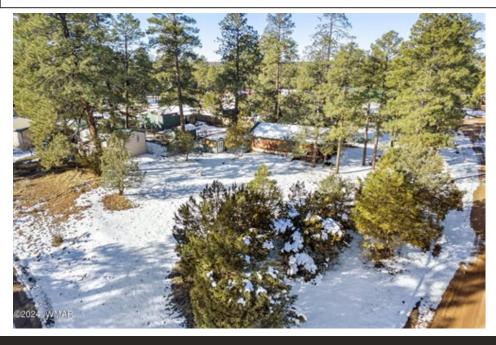

## 1983 Christmas Pine Cir, Overgaard, AZ 85933

- » MLS #: 250166
- » Land | Lot: 11,326 ft<sup>2</sup>
- » More Info: 1983ChristmasPineCir.IsForSale.com

Carissa Nickols (928) 240-1376 carissa@4seasonsliving.com www.4SeasonsLiving.com

Dominion Group Properties Bison Ranch Suite 6 P.O. Box 2041 Overgaard, AZ 85933 (480) 703-7990

Level corner lot with tall pines. Centrally located and off a paved road for easy access. Power and water to the lot line. Seller also owns the adjacent cabin and adjacent lot for a total of almost 3/4 of an acre if you're wanting a but more room. See additional listings for 1981 and 1979 Christmas Pine Circle.